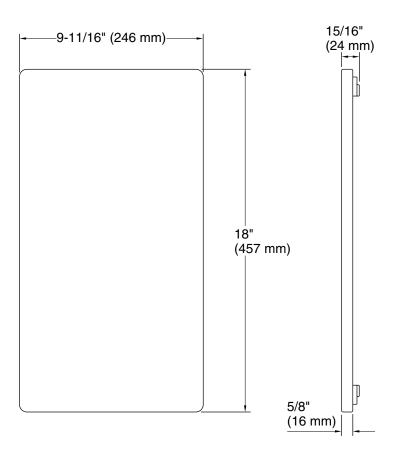

#### **Features**

- Individually cut from marble known for its distinctive veining pattern so no two are alike
- 18" x 9-11/16" x 5/8" (457 x 246 x 16 mm)
- Silicone feet secure marble serving tray to countertop
- For use with Strive and Billings workstation kitchen sinks, Strive and Vault undermount kitchen sinks, and countertop openings between 16-7/16" – 16-11/16" (418 – 424 mm) front-to-back

## **Technical Information**

All product dimensions are nominal.

Material: Marble