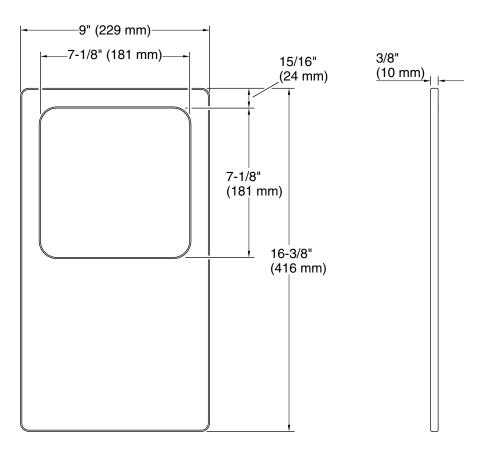

## **Technical Information**

All product dimensions are nominal.

Material: Paper Composite