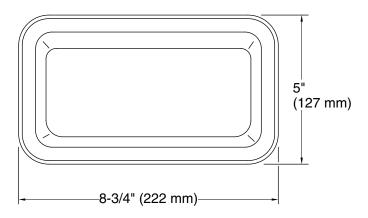

#### **Features**

- For use with Strive and Billings workstation kitchen sinks
- Set includes three individual prep bowls
- 8-3/4" x 16-5/16" (222 x 414 mm)
- Dishwasher-safe