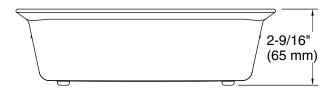

#### **Features**

- For use with Strive and Billings workstation kitchen sinks
- Set includes three individual prep bowls
- 8-3/4" x 16-5/16" (222 x 414 mm)
- Dishwasher-safe