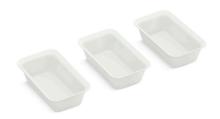

#### **Features**

- For use with Strive and Billings workstation kitchen sinks
- Set includes three individual prep bowls
- 8-3/4" x 16-5/16" (222 x 414 mm)
- Dishwasher-safe