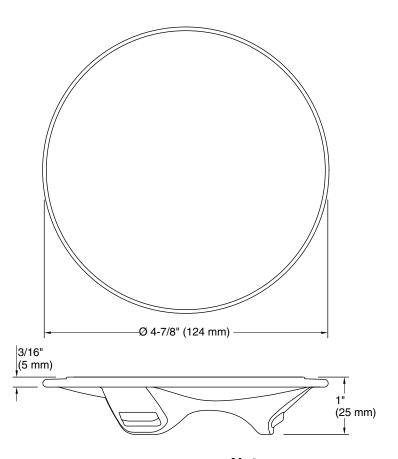

## **Technical Information**

All product dimensions are nominal.

Stainless Steel, Plastic Material:

Install this product according to the installation instructions.