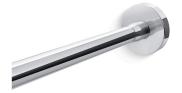

## Features

- Contemporary styling matches any decor
- Includes installation hardware
- Coordinates with Elate faucets and accessories
- Adjustable to fit standard 60" (1524 mm) or 72" (1829 mm) enclosures

## Material

- Durable stainless steel construction
- KOHLER finishes resist corrosion and tarnishing

Codes/Standards None Applicable