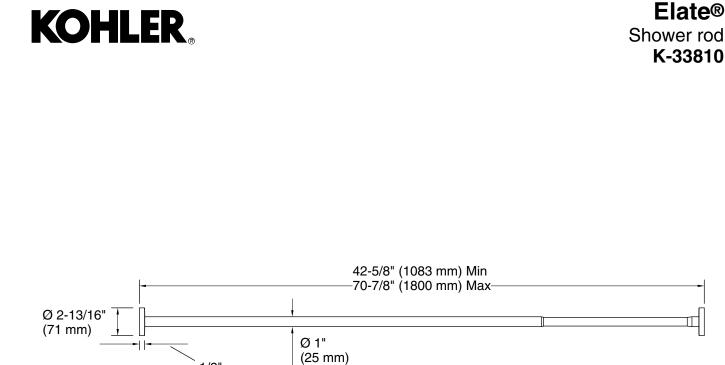

# **Technical Information**

All product dimensions are nominal. Material: Stainless Steel

1/2" (13 mm)