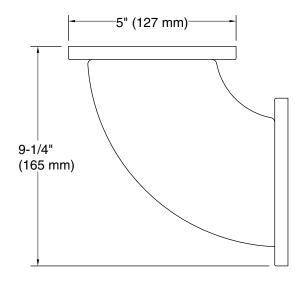

# **Technical Information**

All product dimensions are nominal.

Material: Brass