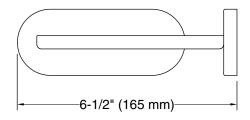

# **Technical Information**

All product dimensions are nominal.

Material: Brass