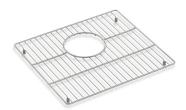

# Left-side sink rack for K-33664-PC Strive kitchen sink K-33675

#### **Features**

- Fits in left bowl of the K-33664-PC Strive workstation kitchen sink
- Helps protect sink surface from daily wear
- Dishwasher-safe
- Rubber feet provide added protection