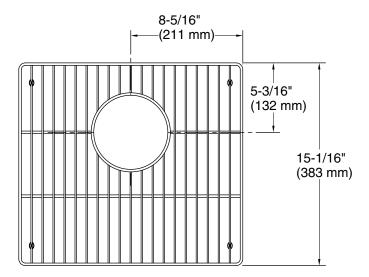

# **Technical Information**

All product dimensions are nominal.

Material: Stainless Steel