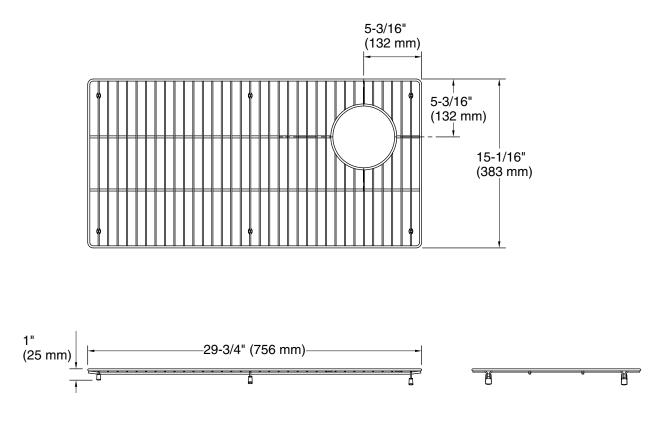

# **Technical Information**

All product dimensions are nominal. Material: Stainless Steel