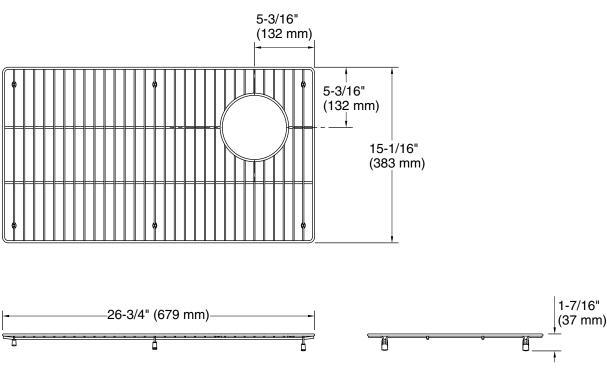

# **Technical Information**

All product dimensions are nominal. Material: Stainless Steel