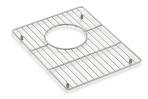

# **Strive®** Right-side sink rack for K-33658-PC and K-33664-PC Strive kitchen sinks K-33672

#### Features

- Fits in right bowl of the K-33658-PC and K-33664-PC Strive workstation kitchen sinks
- Helps protect sink surface from daily wear
- Dishwasher-safe
- Rubber feet provide added protection