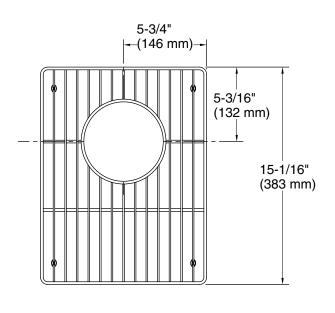

## **Technical Information**

All product dimensions are nominal. Material: Stainless Steel