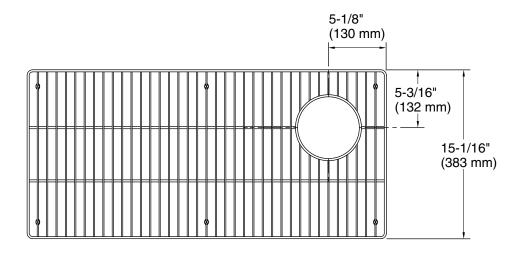

## **Technical Information**

All product dimensions are nominal.

Material: Stainless Steel