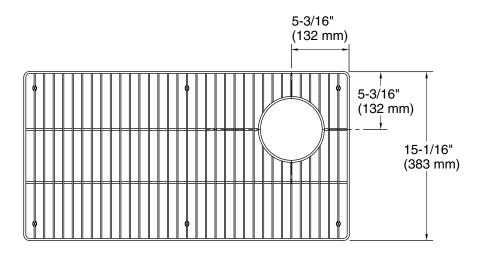

# **Technical Information**

All product dimensions are nominal.

Material: Stainless Steel