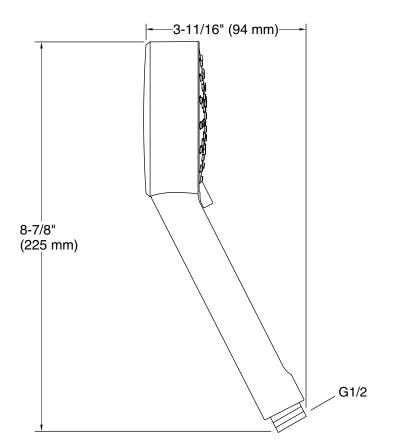

### **Technical Information**

All product dimensions are nominal.

Drain included: No

**Spout:** 

Handshower rated max flow: 2.5 gal/min (9.5 l/min)