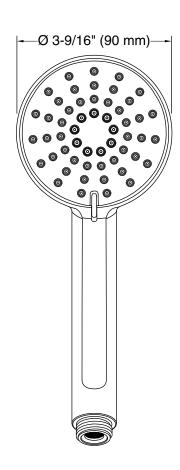

#### **Features**

- Advanced spray engine provides three alternate experiences:
  wide coverage, intense drenching, and targeted spray
- Wide coverage spray produces an encompassing spray for everyday use
- Intense drenching spray delivers a forceful spray ideal for rinsing shampoo from hair
- Targeted spray is a focused stream for targeting sore muscles or use as a utility spray
- Thumb tab allows for a smooth transition between sprays
- Combination of balance, weight, grip, and angle makes this handshower comfortable and easy to use
- MasterClean<sup>™</sup> sprayface features an easy-to-clean surface that withstands mineral buildup and maximizes spray performance
- 2.5 gpm (9.5 lpm) maximum handshower flow rate at 80 psi (5.5 bar)
- Coordinates with other products in the Elate collection

### **Technical Information**

All product dimensions are nominal.

Drain included: No

**Spout:** 

Handshower rated max flow: 2.5 gal/min (9.5 l/min)