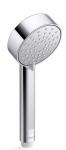

### Three-function handshower, 1.5 gpm K-33640-H

#### **Features**

- Advanced spray engine provides three alternate experiences:
  wide coverage, intense drenching, and targeted spray
- Wide coverage spray produces an encompassing spray for everyday use
- Intense drenching spray delivers a forceful spray ideal for rinsing shampoo from hair
- Targeted spray is a focused stream for targeting sore muscles or use as a utility spray
- Thumb tab allows for a smooth transition between sprays
- Combination of balance, weight, grip, and angle makes this handshower comfortable and easy to use
- MasterClean<sup>™</sup> sprayface features an easy-to-clean surface that withstands mineral buildup and maximizes spray performance
- 1.5 gpm (5.7 lpm) maximum handshower flow rate at 80 psi (5.5 bar)
- This product can help a building earn Water Efficiency points in LEED® Green Building Rating System
- Coordinates with other products in the Elate collection