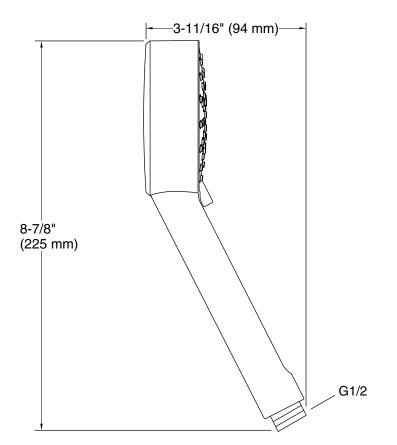

### **Technical Information**

All product dimensions are nominal.

Drain included: No

**Spout:** 

Handshower rated max flow: 1.5 gal/min (5.7 l/min)