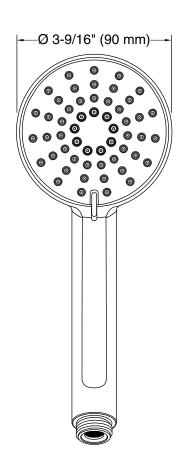

#### **Features**

- Advanced spray engine provides three alternate experiences:
  wide coverage, intense drenching, and targeted spray
- Wide coverage spray produces an encompassing spray for everyday use
- Intense drenching spray delivers a forceful spray ideal for rinsing shampoo from hair
- Targeted spray is a focused stream for targeting sore muscles or use as a utility spray
- Thumb tab allows for a smooth transition between sprays
- Combination of balance, weight, grip, and angle makes this handshower comfortable and easy to use
- MasterClean<sup>™</sup> sprayface features an easy-to-clean surface that withstands mineral buildup and maximizes spray performance
- 1.5 gpm (5.7 lpm) maximum handshower flow rate at 80 psi (5.5 bar)
- This product can help a building earn Water Efficiency points in LEED® Green Building Rating System
- Coordinates with other products in the Elate collection

### **Technical Information**

All product dimensions are nominal.

Drain included: No

**Spout:** 

Handshower rated max flow: 1.5 gal/min (5.7 l/min)