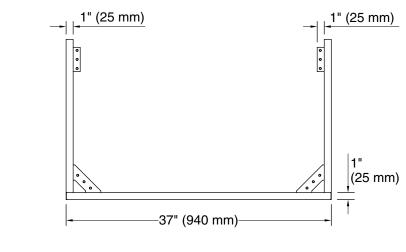

# **Technical Information**

All product dimensions are nominal.

Material: Stainless Steel