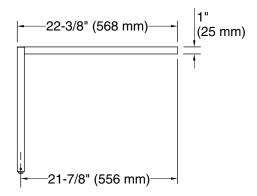

# **Technical Information**

All product dimensions are nominal.

Material: Stainless Steel