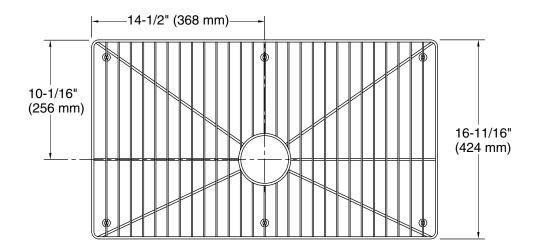

# **Technical Information**

All product dimensions are nominal.

Material: Stainless Steel