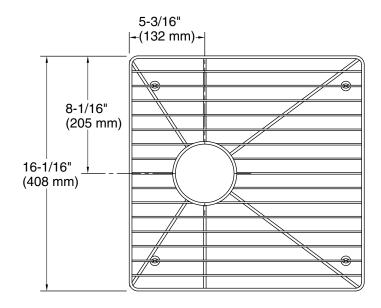

# **Technical Information**

All product dimensions are nominal.

Material: Stainless Steel