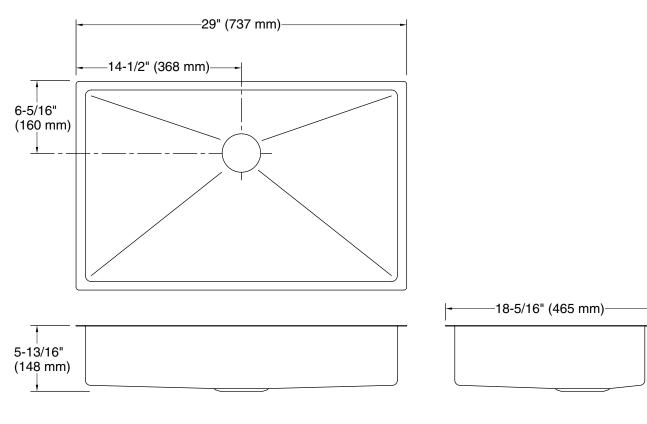

#### **Technical Information**

| All product dimensions are nominal. |                                                                                                                     |
|-------------------------------------|---------------------------------------------------------------------------------------------------------------------|
| Bowl configuration:                 | Single                                                                                                              |
| Min. base cabinet<br>width:         | 30" (762 mm)                                                                                                        |
| Bowl area (Basin<br>#1):            | Length: 27-1/4" (692 mm)<br>Width: 16-9/16" (420 mm)<br>Bowl depth: 5-1/2" (139 mm)<br>Water depth: 5-1/2" (139 mm) |
| Drain hole:                         | 3-3/4" (94 mm)                                                                                                      |
| Template:                           | Undermount, 1220866-7, required, included                                                                           |