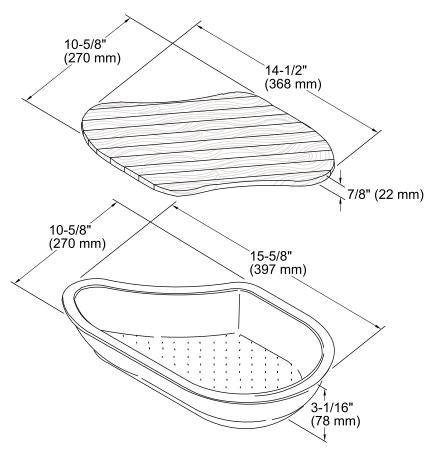

### **Technical Information**

All product dimensions are nominal.

Material: Plastic, Wood