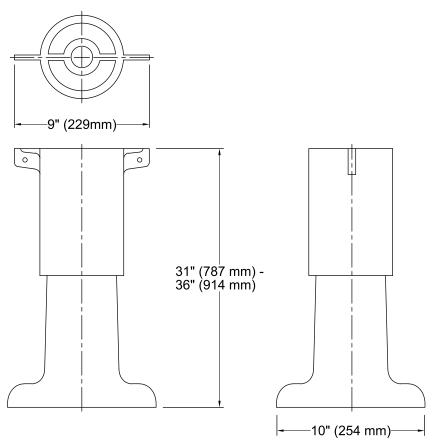

### **Features**

- Adjustable between 31 and 36 inches high.
- KOHLER® enameled cast iron.
- Glazed finish.
- For use with K-3202, K-3203, and K-3204 Brockway wash sinks.

Codes/Standards ASME A112.19.1/CSA B45.2

### **Technical Information**

All product dimensions are nominal.

Installation: Pedestal