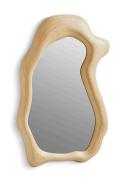

## Landshapes™ by Daniel Arsham

27" x 39" framed mirror **K-32317** 

#### **Features**

- Designed in collaboration with Daniel Arsham
- Clean and timeless design allows for use in any interior space
- Frame maintains a durable, long-lasting finish
- Coordinates with other products in the Landshapes™ by Daniel Arsham collection

## Material

- Birch wood construction
- Wood is a living material, and its beauty is enhanced by natural variations in grain, color, and pattern. No two pieces of wood are exactly the same, and the color will change with age, temperature, and exposure to light