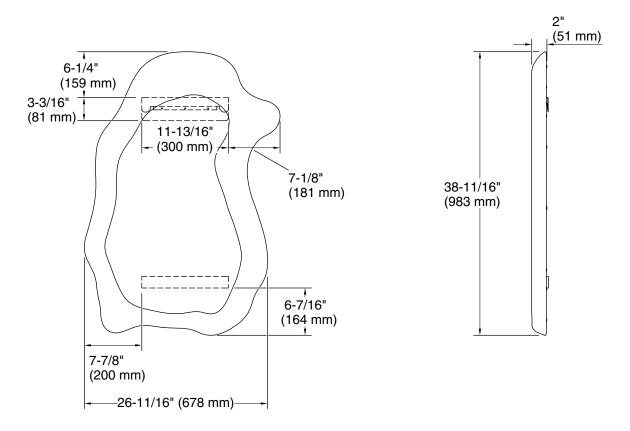

# Landshapes<sup>™</sup> by Daniel Arsham

27" x 39" framed mirror **K-32317** 

## **Technical Information**

All product dimensions are nominal.

Lighting included: No