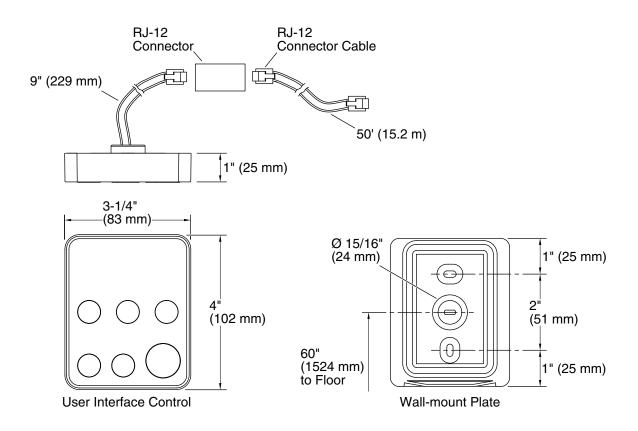

oration® Series K-32309 linear steam head or K-32310 square steam head (sold separately)
- Not compatible with other manufacturers' steam generators

## Material

KOHLER finishes resist corrosion and tarnishing

## Installation

Wall-mount



#### Codes/Standards

None Applicable

## **KOHLER® Electronic Faucets,** Valves, and Controls Five-Year Limited Warranty

See website for detailed warranty information.

## Available Colors/Finishes

Color tiles intended for reference only.

| Color | Code | Description             |
|-------|------|-------------------------|
|       | CP   | Polished Chrome         |
|       | AF   | Vibrant® French Gold    |
|       | BV   | Vibrant® Brushed Bronze |
|       | BL   | Matte Black             |





## Invigoration® Series

Steam controller K-32312



## **Technical Information**

All product dimensions are nominal.

## Spout:

## **Notes**

Install this product according to the installation instructions.