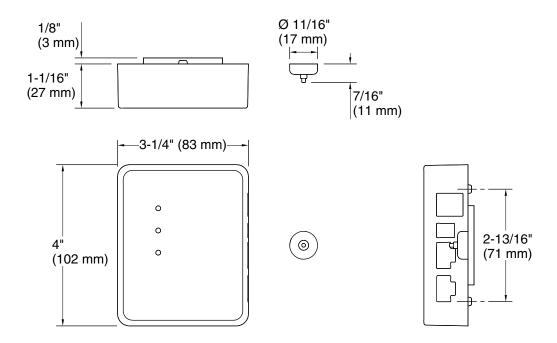

s K-32309 linear steam head or K-32310 square steam head (sold separately)
- Not compatible with other manufacturers' steam generators

### Material

KOHLER finishes resist corrosion and tarnishing

## Installation

Wall-mount



## Codes/Standards

None Applicable

## **KOHLER® Electronic Faucets,** Valves, and Controls Five-Year Limited Warranty

See website for detailed warranty information.

### **Available Colors/Finishes**

Color tiles intended for reference only.

| Color | Code | Description             |
|-------|------|-------------------------|
|       | CP   | Polished Chrome         |
|       | AF   | Vibrant® French Gold    |
|       | BV   | Vibrant® Brushed Bronze |
|       | BL   | Matte Black             |





## Invigoration® Series

Digital steam adapter **K-32311** 



## **Technical Information**

All product dimensions are nominal.

## Spout:

## **Notes**

Install this product according to the installation instructions.