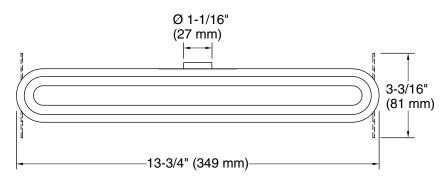

ion® Series steam generator and controller (sold separately)

## Material

- Premium metal construction for durability and reliability
- KOHLER finishes resist corrosion and tarnishing

### Installation

Wall-mount



## Codes/Standards

None Applicable

## **KOHLER® Steam Generator Three-Year Limited Warranty**

See website for detailed warranty information.

### **Available Colors/Finishes**

Color tiles intended for reference only.

| Color | Code | Description             |
|-------|------|-------------------------|
|       | CP   | Polished Chrome         |
|       | AF   | Vibrant® French Gold    |
|       | BV   | Vibrant® Brushed Bronze |
|       | BL   | Matte Black             |
|       | DR   | Deep Bronze             |





## Invigoration® Series

Linear steam head K-32309







## **Technical Information**

All product dimensions are nominal.

Spout:

### **Notes**

Install this product according to the installation instructions.