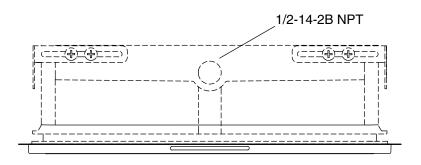

## **Technical Information**

All product dimensions are nominal.

Spout:

### Installation

Wall-mount