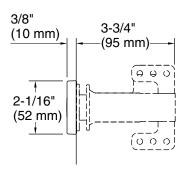

n® Series steam generator and controller (sold separately)

## Material

- Premium metal construction for durability and reliability
- KOHLER finishes resist corrosion and tarnishing

### Installation

Wall-mount



## Codes/Standards

None Applicable

## **KOHLER® Steam Generator Three-Year Limited Warranty**

See website for detailed warranty information.

### **Available Colors/Finishes**

Color tiles intended for reference only.

| Color | Code | Description             |
|-------|------|-------------------------|
|       | CP   | Polished Chrome         |
|       | AF   | Vibrant® French Gold    |
|       | BV   | Vibrant® Brushed Bronze |
|       | BL   | Matte Black             |
|       | DR   | Deep Bronze             |





## Invigoration® Series

Linear steam head K-32309







## **Technical Information**

All product dimensions are nominal.

Spout:

### **Notes**

Install this product according to the installation instructions.