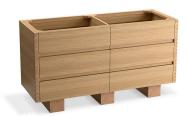

## Landshapes™ by Daniel Arsham

60" bathroom vanity cabinet **K-32299** 

#### **Features**

- Designed in collaboration with Daniel Arsham
- Four solid-wood drawers with dovetail joint construction
- Soft-close undermount drawer slides for smooth opening
- Full-extension 16-3/4" (425 mm) deep drawers provide ample storage
- Integrated drawer finger pulls allow vanity to be finished with or without coordinating hardware
- Pre-drilled pilot holes for installing coordinating Landshapes by Daniel Arsham decorative knobs (sold separately)
- Coordinates with other products in the Landshapes™ by Daniel Arsham collection