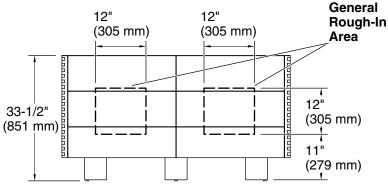

#### **Notes**

Install this product according to the installation guide.

If installing the Landshapes<sup>™</sup> by Daniel Arsham vanity, vanity top, and vessel sink together, the bathroom sink drain outlet must be installed 28" (711 mm) or higher from the floor.