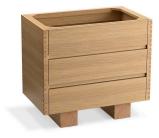

# Landshapes<sup>™</sup> by Daniel Arsham

36" bathroom vanity cabinet K-32298

#### Features

- Designed in collaboration with Daniel Arsham
- Two solid-wood drawers with dovetail construction
- Soft-close undermount drawer slides for smooth opening
- Full-extension 16-3/4" (425 mm) deep drawers provide ample storage
- Integrated drawer finger pulls allow vanity to be finished with or without coordinating hardware
- Pre-drilled pilot holes for installing coordinating Landshapes by Daniel Arsham decorative knobs (sold separately)
- Coordinates with other products in the Landshapes<sup>™</sup> by Daniel Arsham collection

#### Material

- Solid and composite wood
- Wood is a living material, and its beauty is enhanced by natural variations in grain, color, and pattern. No two pieces of wood are exactly the same, and the color will change with age, temperature, and exposure to light