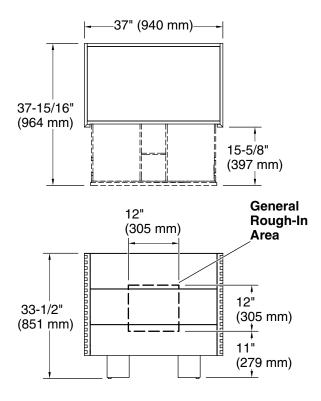

# **Technical Information**

All product dimensions are nominal. Lighting included: No

## Notes

Install this product according to the installation guide.

If installing the Landshapes<sup>™</sup> by Daniel Arsham vanity, vanity top, and vessel sink together, the bathroom sink drain outlet must be installed 28" (711 mm) or higher from the floor.