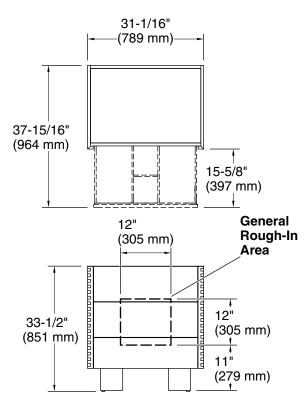

# **Technical Information**

All product dimensions are nominal. Lighting included: No

## Notes

Install this product according to the installation guide.

If installing the Landshapes<sup>™</sup> by Daniel Arsham vanity, vanity top, and vessel sink together, the bathroom sink drain outlet must be installed 28" (711 mm) or higher from the floor.