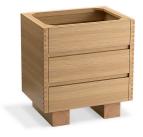

# Landshapes<sup>™</sup> by Daniel Arsham

30" bathroom vanity cabinet K-32264

#### Features

- Designed in collaboration with Daniel Arsham
- Two solid-wood drawers with dovetail construction
- Soft-close undermount drawer slides for smooth opening
- Full-extension 16-3/4" (425 mm) deep drawers provide ample storage
- Integrated drawer finger pulls allow vanity to be finished with or without coordinating hardware
- Pre-drilled pilot holes for installing coordinating Landshapes by Daniel Arsham decorative knobs (sold separately)
- Coordinates with other products in the Landshapes<sup>™</sup> by Daniel Arsham collection

#### Material

- Solid and composite wood
- Wood is a living material, and its beauty is enhanced by natural variations in grain, color, and pattern. No two pieces of wood are exactly the same, and the color will change with age, temperature, and exposure to light