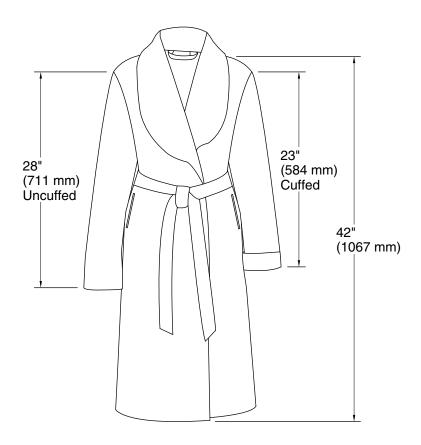

### **Technical Information**

All product dimensions are nominal.

Material: Cotton, Turkish