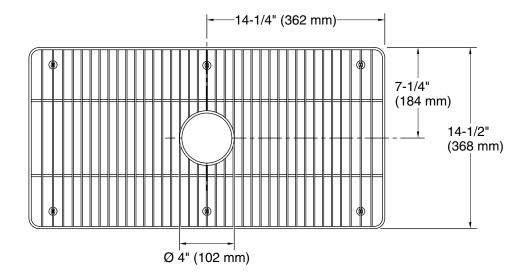

## **Technical Information**

All product dimensions are nominal.

Material: Stainless Steel