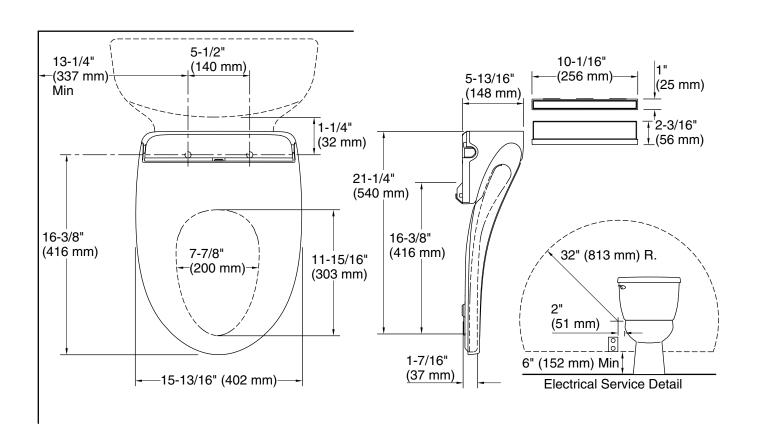

### **Technical Information**

All product dimensions are nominal.

Seat shape type: Elongated

Seat front type: Closed-front

Seat-mounting 5-1/2" (140 mm)

holes:

Electrical component Bidet toilet seat: 120 V, 15 A, 60 Hz,

rating: 1450 W

Power cord length: 51" (1295 mm)

**Pressure/fixture Supply Requirements** 