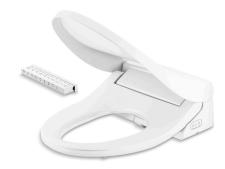

## Elongated bidet toilet seat with remote control **K-30805**

#### **Features**

- Sleek, handheld remote control with two programmable user presets
- Front and rear wash modes provide warm water for cleansing
- Three-level adjustable nozzle position, water temperature, and water pressure
- Bidet wand rotates to deliver three personal cleansing spray modes; stream, mist, and air mist
- Stainless steel wand is automatically cleaned before and after each use
- 3D wash feature oscillates spray back and forth and side to side
- Spa Spray mode activates air mist spray while automatically changing water temperature for a comfortable spray
- Boost spray automatically adjusts rear spray mode to highest pressure
- Child mode with soft, gentle wash provides a safe experience
- Motion-activated, hands-free opening/closing of cover
- Bowl is automatically misted prior to use for more effective rinsing while flushing
- Heated seat with adjustable temperature settings
- Warm-air drying system with adjustable temperature settings
- Automatic deodorization with carbon filter for odor control
- LED lighting illuminates the bowl to serve as a nightlight
- Power-save mode monitors usage and adjusts heated seat settings to save energy
- Quiet-Close™ functionality to prevent seat from slamming
- Grip-Tight bumpers hold seat firmly in place
- Quick-Release<sup>™</sup> functionality allows seat to be removed easily from toilet for convenient cleaning
- Fits most elongated toilets