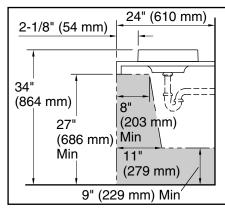

## WasteLAB® Vox®

21-3/4" rectangular vessel bathroom sink, no overflow K-30673-N

**Recommended ADA Installation** 