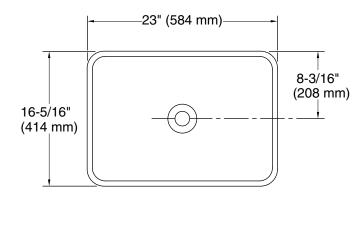

#### **Technical Information**

All product dimensions are nominal.

| Min. base cabinet<br>width: | 400" (10160 mm)                                                                                                 |
|-----------------------------|-----------------------------------------------------------------------------------------------------------------|
| Bowl area (Basin<br>#1):    | Length: 21-3/4" (552 mm)<br>Width: 15" (382 mm)<br>Bowl depth: 4-15/16" (125 mm)<br>Water depth: 3-1/4" (83 mm) |
| With overflow:              | No                                                                                                              |
| Drain hole:                 | 1-3/4" (45 mm)                                                                                                  |
| Template:                   | Top-mount, 1580257-7, required, included                                                                        |
|                             |                                                                                                                 |