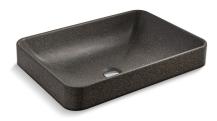

# WasteLAB® Vox®

21-3/4" rectangular vessel bathroom sink, no overflow K-30673-N

#### Material

- Ashen color: Vitreous cull, foundry sand, and foundry dust
- Eggshell color: Vitreous cull and Vikrell® material