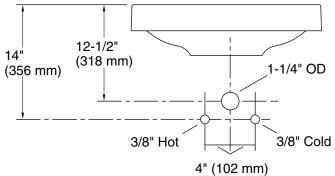

#### | - - - | 8-9/16" (217 mm) ↓ 3-3/16" ↓ 3-3/16" ↓ 3-3/16" ↓ 3-3/16" ↓ 3-3/16" ↓ 3-3/16" ↓ (81 mm) ↓ 3-3/16" ↓ (81 mm) ↓ (156 mm)