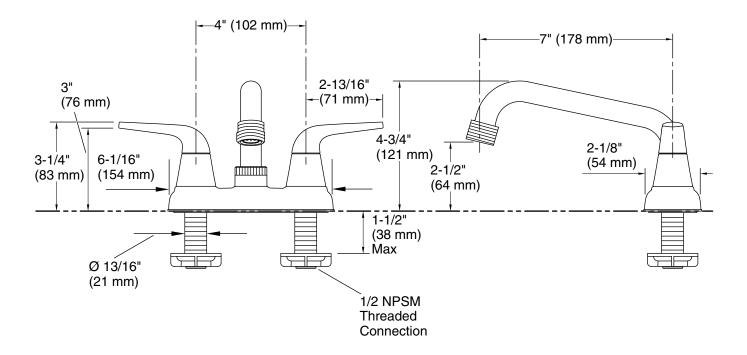

### Features

- Threaded swing spout with 7" (178 mm) reach.
- 3/4" (19 mm) GHT at faucet outlet for attaching garden hose or other accessory.
- Two lever handles offer separate control of hot and cold water.
- 4.0 gpm (15.1 lpm) minimum flow rate at 20 psi (1.3 bar).
- Quarter-turn washerless ceramic disc valves.
- Less drain.

### Installation

- For 4" (102 mm) centers.
- Three-hole installation.

### **Technical Information**

All product dimensions are nominal.

Drain included: No

Spout:

Spout reach: 7" (178 mm)