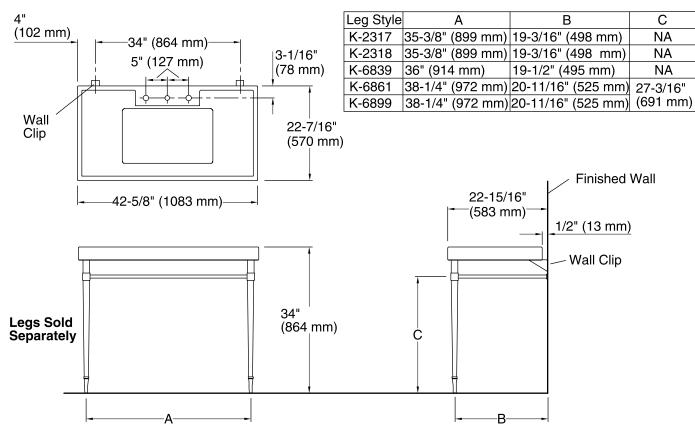

## **Required Products/Accessories**

K-2297-G Under-Mount Bathroom Sink K-2318 Square Tapered Fireclay Table Legs

or

K-6839 Brass Table Legs

or

K-2317-AF Tapered Brass Table Legs

or

K-2317-BN Tapered Brass Table Legs or

K-2317-CP Tapered Brass Table Legs

or

K-2317-SN Tapered Brass Table Legs

#### **Technical Information**

All product dimensions are nominal.

#### Notes

Install this product according to the installation guide.

Product is installed with 1/2" (13 mm) gap between wall and console table.