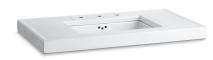

#### Features

- 10-inch center faucet holes.
- Precut for the K-2297-G Kathryn under-mount sink.
- Coordinates with Kathryn console legs and other products in the Kathryn collection.

#### Material

Fireclay

## Installation

Tabletop

## **Required Products/Accessories**

K-2297-G Under-Mount Bathroom Sink K-2318 Square Tapered Fireclay Table Legs

or

K-6839 Brass Table Legs

or

K-2317-AF Tapered Brass Table Legs

or

K-2317-BN Tapered Brass Table Legs or