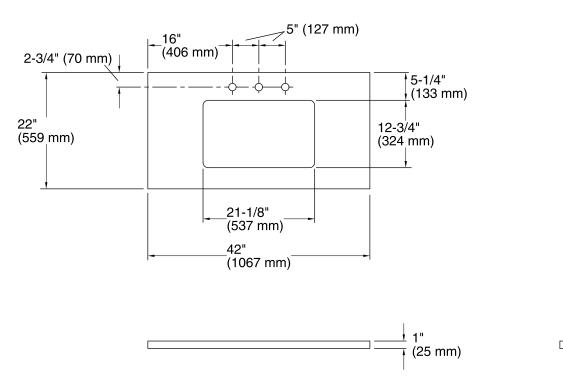

### **Technical Information**

All product dimensions are nominal.

#### Features

- 10-inch center faucet holes.
- Precut for the K-2297-G Kathryn under-mount sink.
- Coordinates with Kathryn console legs and other products in the Kathryn collection.