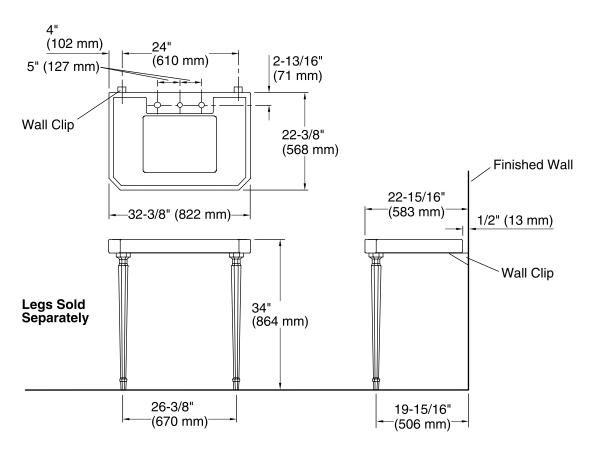

## **Technical Information**

All product dimensions are nominal.

#### **Notes**

Install this product according to the installation guide.

Product is installed with 1/2" (13 mm) gap between wall and console table.