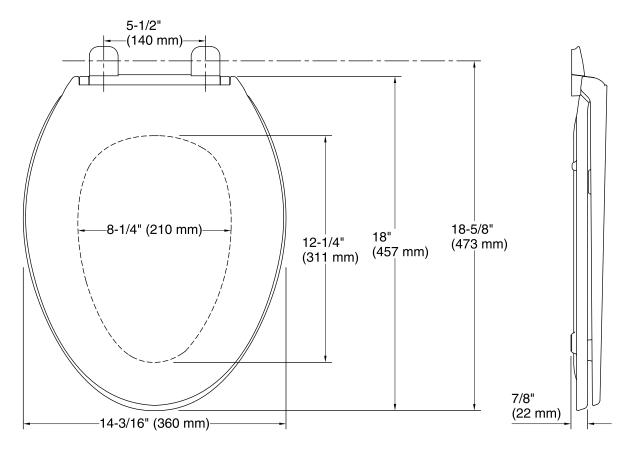

# **Technical Information**

All product dimensions are nominal.

Seat shape type: Elongated
Seat front type: Closed-front
Seat-mounting holes: 5-1/2" (140 mm)