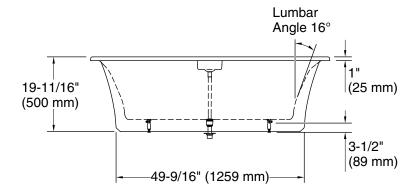

### **Features**

- Freestanding design creates a striking focal point in your bathing area
- Oval basin creates a spacious bathing experience
- Integral lumbar support on both ends
- Slotted overflow allows for deep soaking
- 12-1/16" (306 mm) deep-soaking depth provides a luxurious bathing experience
- Safeguard® slip-resistant surface provides excellent traction underfoot
- Center drain
- Drain and integral overflow preinstalled to reduce installation time
- Color-matched pedestal base creates a sleek appearance
- Requires K-36361 Volute bath drain trim (sold separately)

### **Technical Information**

All product dimensions are nominal.

Drain location: Center

Basin area, bottom: 50-1/4" x 20-3/8" (1277 mm x 518 mm)

Basin area, top: 60-1/4" x 23-11/16" (1531 mm x

602 mm)

Weight: 305 lbs (138.3 kg)

Minimum floor load: 55.2 lbs/ft<sup>2</sup> (269.5 kg/m<sup>2</sup>)

Water depth: 12-1/8" (308 mm) Water capacity: 42.45 gal (160.7 L)