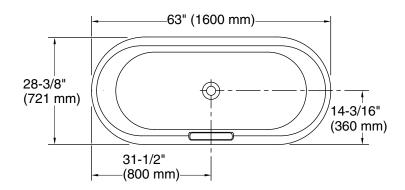

### **Technical Information**

All product dimensions are nominal.

Drain location: Center

Basin area, bottom: 50-1/4" x 20-3/8" (1277 mm x 518 mm)

Basin area, top: 60-1/4" x 23-11/16" (1531 mm x

602 mm)

Weight: 305 lbs (138.3 kg)