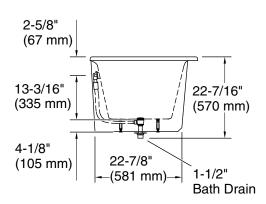

### **Technical Information**

All product dimensions are nominal.

Drain location: Center

Basin area, bottom: 50-1/4" x 20-3/8" (1277 mm x 518 mm)

Basin area, top: 60-1/4" x 23-11/16" (1531 mm x

602 mm)

Weight: 305 lbs (138.3 kg)