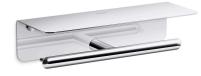

## Kumin™ Covered double toilet paper holder K-29224

### Features

- Storage tray is convenient for holding personal items
- Open-ended holder makes changing toilet paper quick and simple
- Holds two rolls of toilet paper
- Coordinates with other products in the Kumin<sup>®</sup> collection

### Material

- Premium metal construction for durability and reliability
- KOHLER<sup>®</sup> finishes resist corrosion and tarnishing