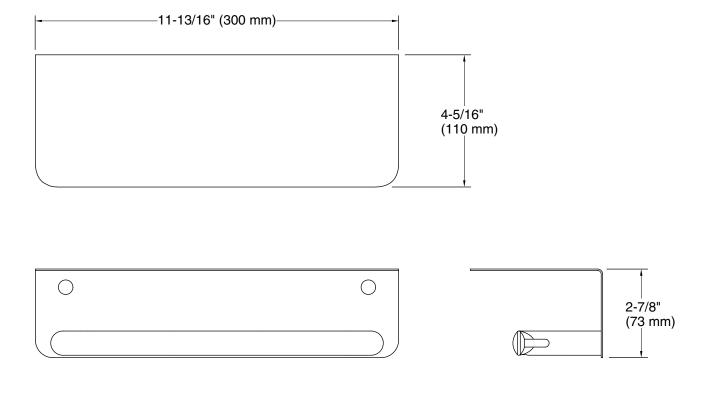

## **Technical Information**

All product dimensions are nominal. Material: Zinc, Stainless Steel