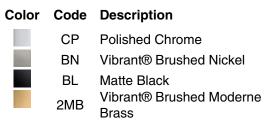

## Kumin™ Covered double toilet paper holder K-29224

### Features

- Storage tray is convenient for holding personal items
- Open-ended holder makes changing toilet paper quick and simple
- Holds two rolls of toilet paper
- Coordinates with other products in the Kumin<sup>®</sup> collection

### Material

- Premium metal construction for durability and reliability
- KOHLER<sup>®</sup> finishes resist corrosion and tarnishing

## Installation

Installation template and tools included

## **Recommended Products/Accessories**

K-23723 Faucet cleaner



## **Codes/Standards**

None Applicable

# KOHLER<sup>®</sup> Faucet Lifetime Limited Warranty

See website for detailed warranty information.

## **Available Colors/Finishes**

Color tiles intended for reference only.







# Kumin™ Covered double toilet paper holder K-29224



## **Technical Information**

All product dimensions are nominal. Material: Zinc, Stainless Steel

#### Notes

Install this product according to the installation instructions.