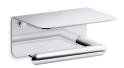

# Covered horizontal toilet paper holder K-29221

#### **Features**

- Storage tray is convenient for holding personal items
- Open-ended holder makes changing toilet paper quick and simple
- Coordinates with other products in the Kumin® collection