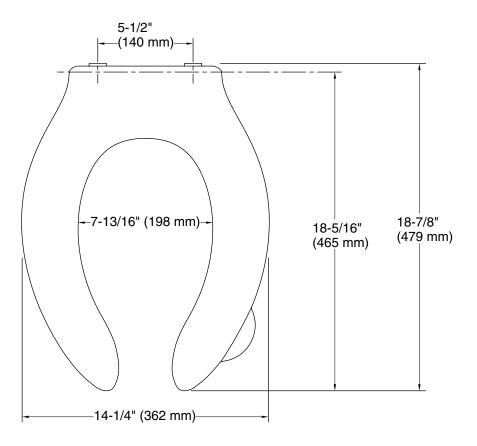

## **Technical Information**

All product dimensions are nominal.Seat shape type:ElongatedSeat front type:Open-frontSeat hinge type:CheckSeat-mounting<br/>holes:5-1/2" (140 mm)