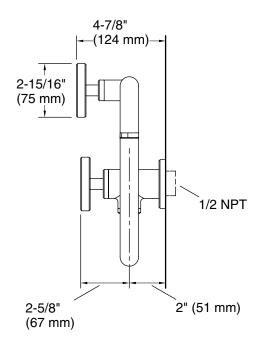

### **Technical Information**

All product dimensions are nominal.

Faucet flow rate: 2.2 gal/min (8.3 l/min)

Spout:

Spout reach: 13-1/8" (334 mm)