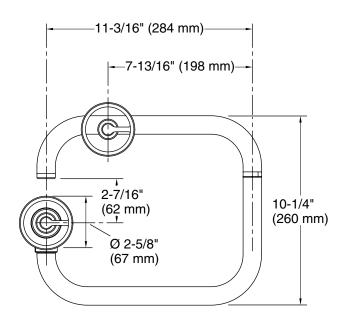

### **Technical Information**

All product dimensions are nominal.

Faucet flow rate: 2.2 gal/min (8.3 l/min)

Spout:

Spout reach: 13-1/8" (334 mm)