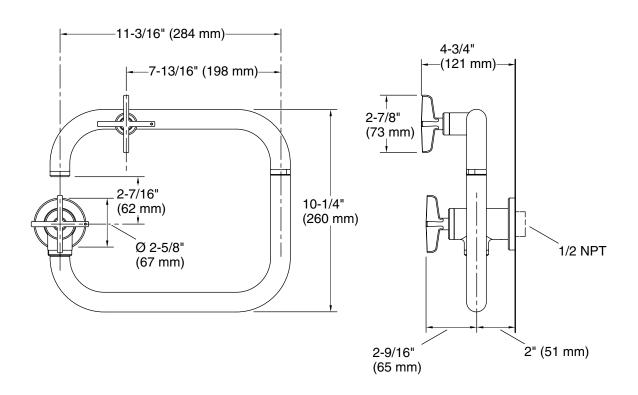

### **Technical Information**

All product dimensions are nominal.

Faucet flow rate: 2.2 gal/min (8.3 l/min)

Spout:

Spout reach: 13-1/8" (334 mm)