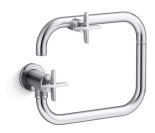

# **Billet™** Wall-mount pot filler **K-28678-3**

#### **Features**

- Articulating spout with 360° rotation offers superior clearance for filling pots on cooktops and ranges
- Single cross handle with main cross handle shutoff
- 3.2 gpm (12.1 lpm) flow rate at 60 psi (4.14 bar)
- KOHLER® ceramic disc valves exceed industry longevity standards for a lifetime of durable performance
- Coordinates with other products in the Billet™ collection