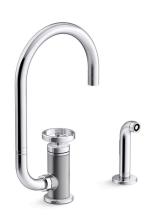

## Billet™

Single-handle kitchen sink faucet with two-function extended-reach spout and side sprayer K-28675-9

### **Features**

- High-arch swing spout with 360° rotation offers superior clearance and unrivaled reach for filling pitchers and standard cleanup
- Innovative two-function aerator allows users to switch from aerated stream to SoftRinse™ spray with a simple 30° twist of the end of the spout
- SoftRinse™ is a light spray ideal for washing hands, rinsing delicate dishware, and prepping fruits and vegetables.
- Matching side sprayer provides flexibility and convenience for cleaning and food prep
- KOHLER® ceramic disc valves exceed industry longevity standards for a lifetime of durable performance
- Single round handle makes adjusting water temperature easy with one hand
- Temperature memory allows faucet to be turned on and off at the temperature set during prior usage
- 1.5 gpm (5.7 lpm) maximum flow rate at 60 psi (4.14 bar)
- Coordinates with other products in the Billet™ collection

# **KOHLER**, Faucets

Single-handle kitchen sink faucet with two-function extended-reach spout and side sprayer

K-28675-9