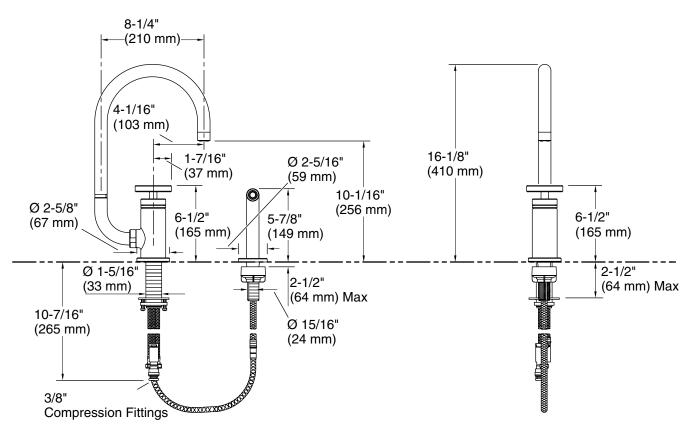

### **Technical Information**

All product dimensions are nominal.

Faucet flow rate: 1.5 gal/min (5.7 l/min)

Spout:

Spout reach: 8-1/4" (210 mm)