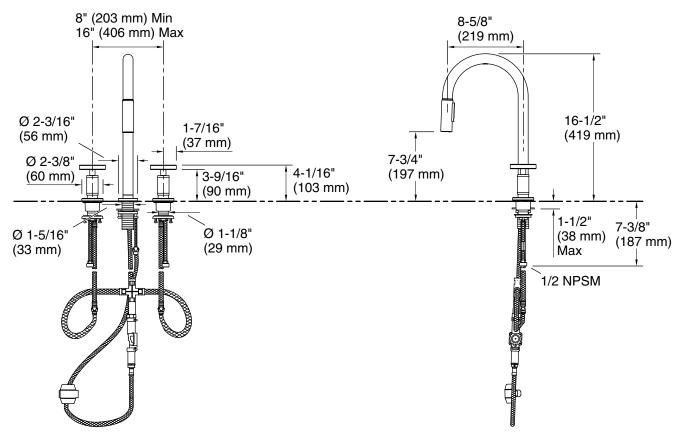

## **Technical Information**

All product dimensions are nominal.

Faucet flow rate: 1.5 gal/min (5.7 l/min)

Spout:

Spout reach: 8-5/8" (219 mm)