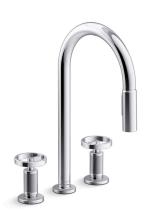

# **KOHLER** Faucets

Pull-down kitchen sink faucet with two-function sprayhead

K-28671-9

### **Features**

- Two-function pull-down sprayhead with touch control allows you to switch between aerated and Sweep® sprays
- Sweep® spray features specially angled nozzles that form a wide, powerful blade of water to sweep your dishes and sink clean
- DockNetik® secure docking system locks sprayhead into place when not in use
- ProMotion® technology's light, quiet braided hose and swiveling ball joint make the pull-down sprayhead easier and more comfortable to use
- MasterClean™ sprayface features an easy-to-clean surface that withstands mineral buildup and maximizes spray performance
- High-arch spout offers vertical clearance for tall cookware and pitchers
- Two round handles offer separate control of hot and cold water
- KOHLER ceramic disc valves exceed industry longevity standards by over two times, ensuring durable performance for life
- 1.5 gpm (5.7 lpm) maximum flow rate at 60 psi (4.14 bar)
- Coordinates with other products in the Billet™ collection

#### Material

- Premium metal construction for durability and reliability
- KOHLER finishes resist corrosion and tarnishing

### Installation

- Flexible supply lines simplify installation
- Three-hole installation