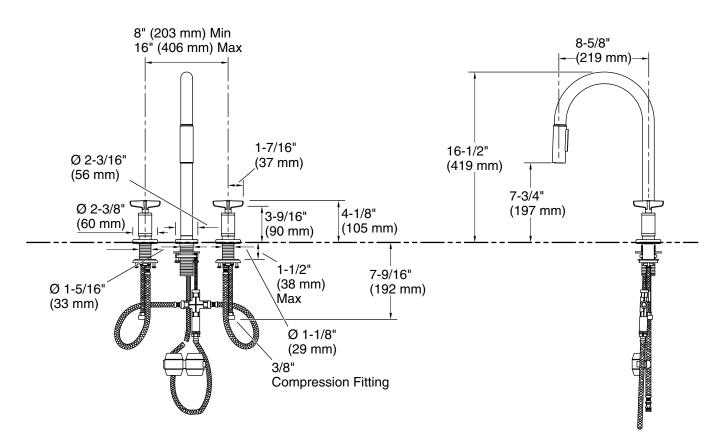

### **Technical Information**

All product dimensions are nominal.

Faucet flow rate: 1.5 gal/min (5.7 l/min)

Spout:

Spout reach: 8-5/8" (219 mm)