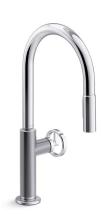

# **KOHLER** Faucets

Touchless pull-down kitchen sink faucet with twofunction sprayhead

K-28670-9RT2

# Billet™

**KOHLER**, Faucets

Touchless pull-down kitchen sink faucet with twofunction sprayhead

K-28670-9RT2