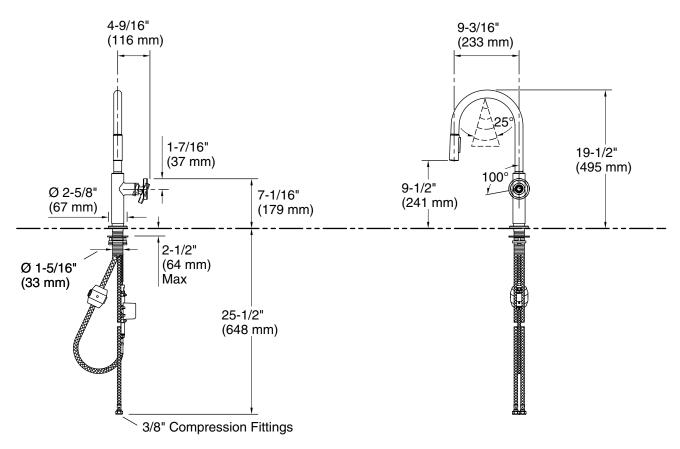

### **Technical Information**

All product dimensions are nominal.

Plug - AC, included Power source:

1.5 gal/min (5.7 l/min) Faucet flow rate:

Spout:

Spout reach: 9-3/16" (233 mm)