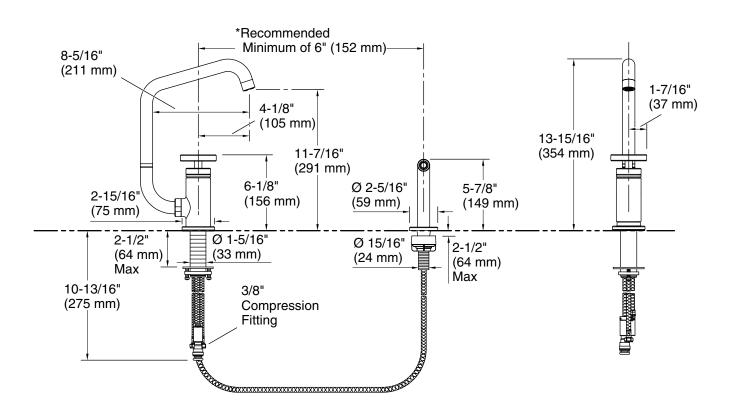

# **Technical Information**

All product dimensions are nominal. Faucet flow rate: 1.5 gal/min (5.7 l/min)

#### Spout:

Spout reach: 8-5/16" (212 mm)

#### Notes

Install this product according to the installation instructions.