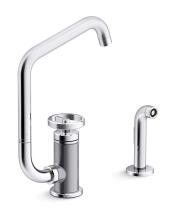

# Billet™ Single-handle kitchen sink faucet with two-function extended-reach spout and side sprayer K-28667-9

#### Features

- High-arch swing spout with 360° rotation offers superior clearance and unrivaled reach for filling pitchers and standard cleanup
- Innovative two-function aerator allows users to switch from aerated stream to SoftRinse<sup>™</sup> spray with a simple 30° twist of the end of the spout
- SoftRinse<sup>™</sup> is a light spray ideal for washing hands, rinsing delicate dishware, and prepping fruits and vegetables.
- Matching side sprayer provides flexibility and convenience for cleaning and food prep
- KOHLER® ceramic disc valves exceed industry longevity standards for a lifetime of durable performance
- Single round handle makes adjusting water temperature easy with one hand
- Temperature memory allows faucet to be turned on and off at the temperature set during prior usage
- 1.5 gpm (5.7 lpm) maximum flow rate at 60 psi (4.14 bar)
- Coordinates with other products in the Billet<sup>™</sup> collection

#### Material

- Premium metal construction for durability and reliability
- KOHLER finishes resist corrosion and tarnishing

#### Installation

- Two-hole installation
- Flexible supply lines simplify installation