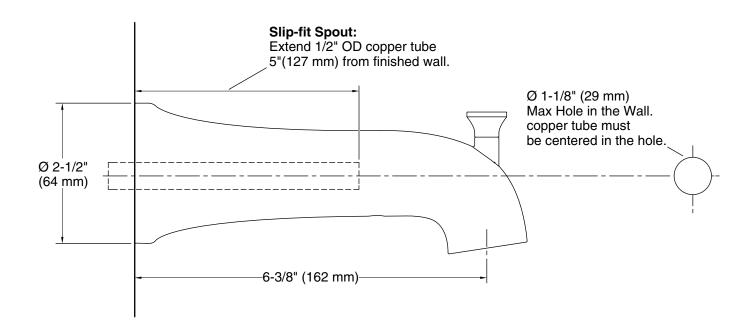

### **Features**

- 6" diverter spout with 1/2" slip-fit connection.
- Coordinates with other products in the Tempered collection.

### **Technical Information**

All product dimensions are nominal.

Drain included: No