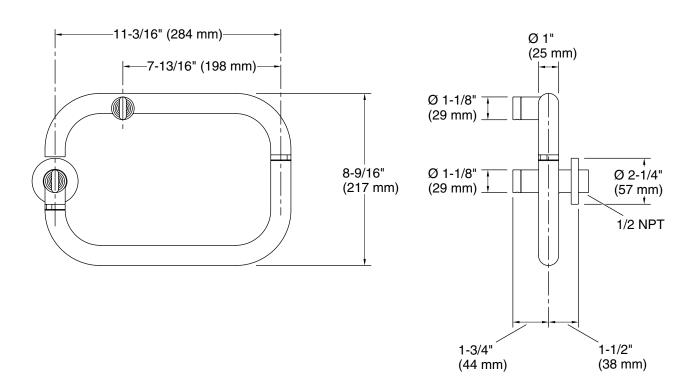

KOHLER® Faucet Lifetime Limited Warranty

See website for detailed warranty information.

### **Available Colors/Finishes**

Color tiles intended for reference only.

| Color | Code | Description                       |
|-------|------|-----------------------------------|
|       | CP   | Polished Chrome                   |
|       | SN   | Vibrant® Polished Nickel          |
|       | AF   | Vibrant® French Gold              |
|       | VS   | Vibrant® Stainless                |
|       | BV   | Vibrant® Brushed Bronze           |
|       | BL   | Matte Black                       |
|       | 2MB  | Vibrant® Brushed Moderne<br>Brass |
|       | ВМВ  | Matte Black with Moderne Brass    |
|       | TT   | Vibrant Titanium                  |





# Components® Wall-mount pot filler K-28276



### **Technical Information**

All product dimensions are nominal.

### Faucet:

Flow rate: 3.2 gal/min (12.1 l/min)

Drain included: No

### **Notes**

Install this product according to the installation guide.