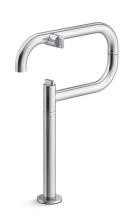

# Components® Deck-mount pot filler K-28275

### **Features**

- Articulating spout with 360° rotation offers superior clearance for filling pots on cooktops and ranges
- Single knob handle with main knob handle shutoff
- 3.2 gpm (12.1 lpm) flow rate at 60 psi (4.14 bar)
- KOHLER® ceramic disc valves exceed industry longevity standards for a lifetime of durable performance
- Coordinates with other products in the Components collection

### Components®

Deck-mount pot filler **K-28275** 