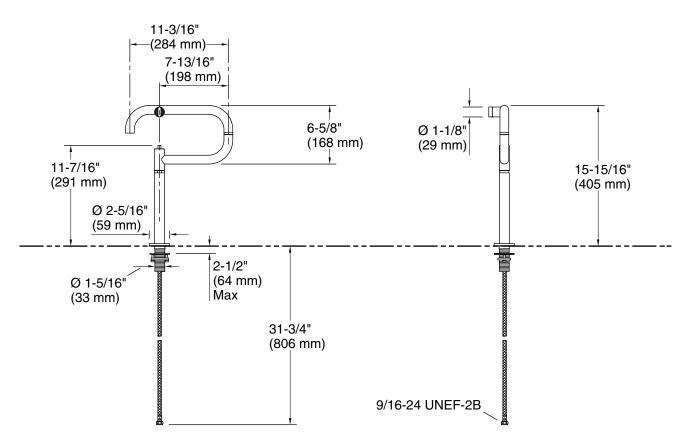

### **Technical Information**

All product dimensions are nominal.

Faucet flow rate: 3.5 gal/min (13.2 l/min)

Drain included: No

**Spout:** 

Spout reach: 3-3/8" (85 mm)